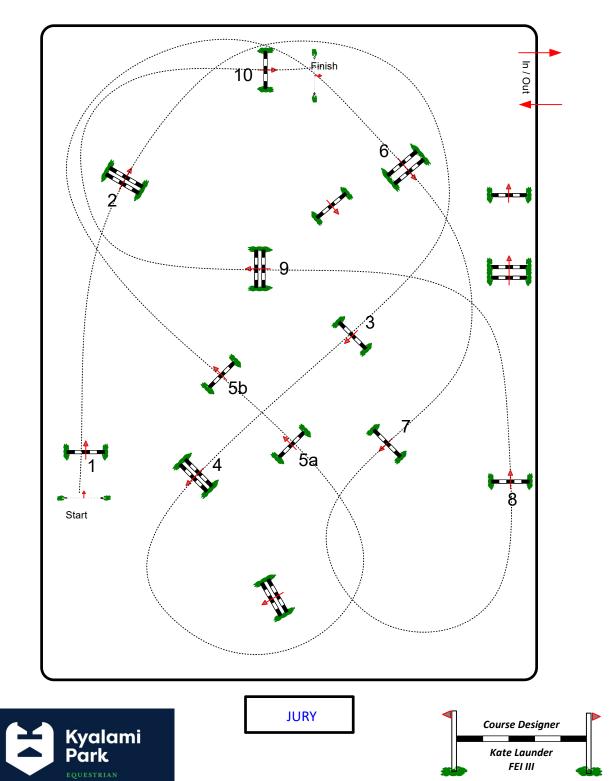

## 1<sup>st</sup> August 2020

| Table: A              | Speed:<br>2nd Jump-                         | 300 m/min    | Obstacles:          | 10 | :             |       |
|-----------------------|---------------------------------------------|--------------|---------------------|----|---------------|-------|
| National RG:          | Length:<br>Length:                          | 480 m<br>0 m | Efforts:            | 11 | Length:       | 0 m   |
| FEI RG / Art. 238.2.1 | Time allowed: 96 sec<br>Time allowed: 0 sec |              | Penalty sec:        |    | Time allowed: | 0 sec |
| Height: J/A .8090 m   | Time limit: 192 sec<br>Time limit: 0 sec    |              | Closed combination: |    | Time limit:   | 0 sec |